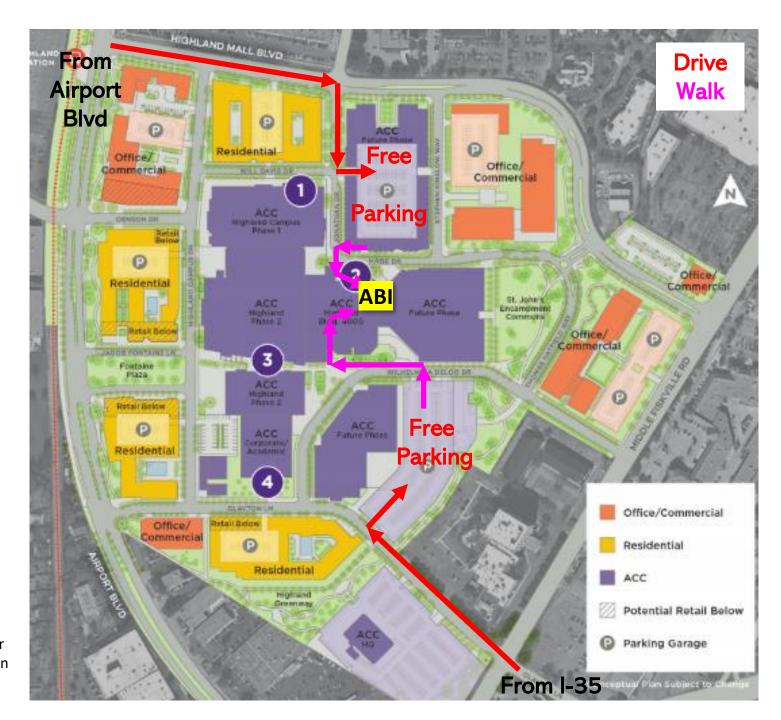

## Directions to ACC Bioscience Incubator (ABI) at ACC Highland Campus

6101 Highland Campus Drive Building 4000, Suite 2250 Austin, Texas 78752

## From Airport Blvd:

Turn onto E Highland Mall Blvd
Turn right on Jonathan Dr
Parking lot will be on your left
Enter Building 4000 at North Entrance
Turn left at the central atrium
ABI will be on the left through doorway

## From I-35:

Take Hwy 290 / Koenig Ln Westward
Turn Right on Clayton Ln (after Aveda)
Turn Right into South Parking Garage
Walk to Building 4000
Enter Building 4000 at South Entrance
Turn right at the central atrium
ABI will be on the left through doorway

## Parking at ACC Highland

Parking rules are not enforced in either the parking garage on Clayton Ln or lot on Hage Dr. As long as you do not park in a spot for a "person" (i.e. Dean or Campus Manager) you are welcome to park wherever.